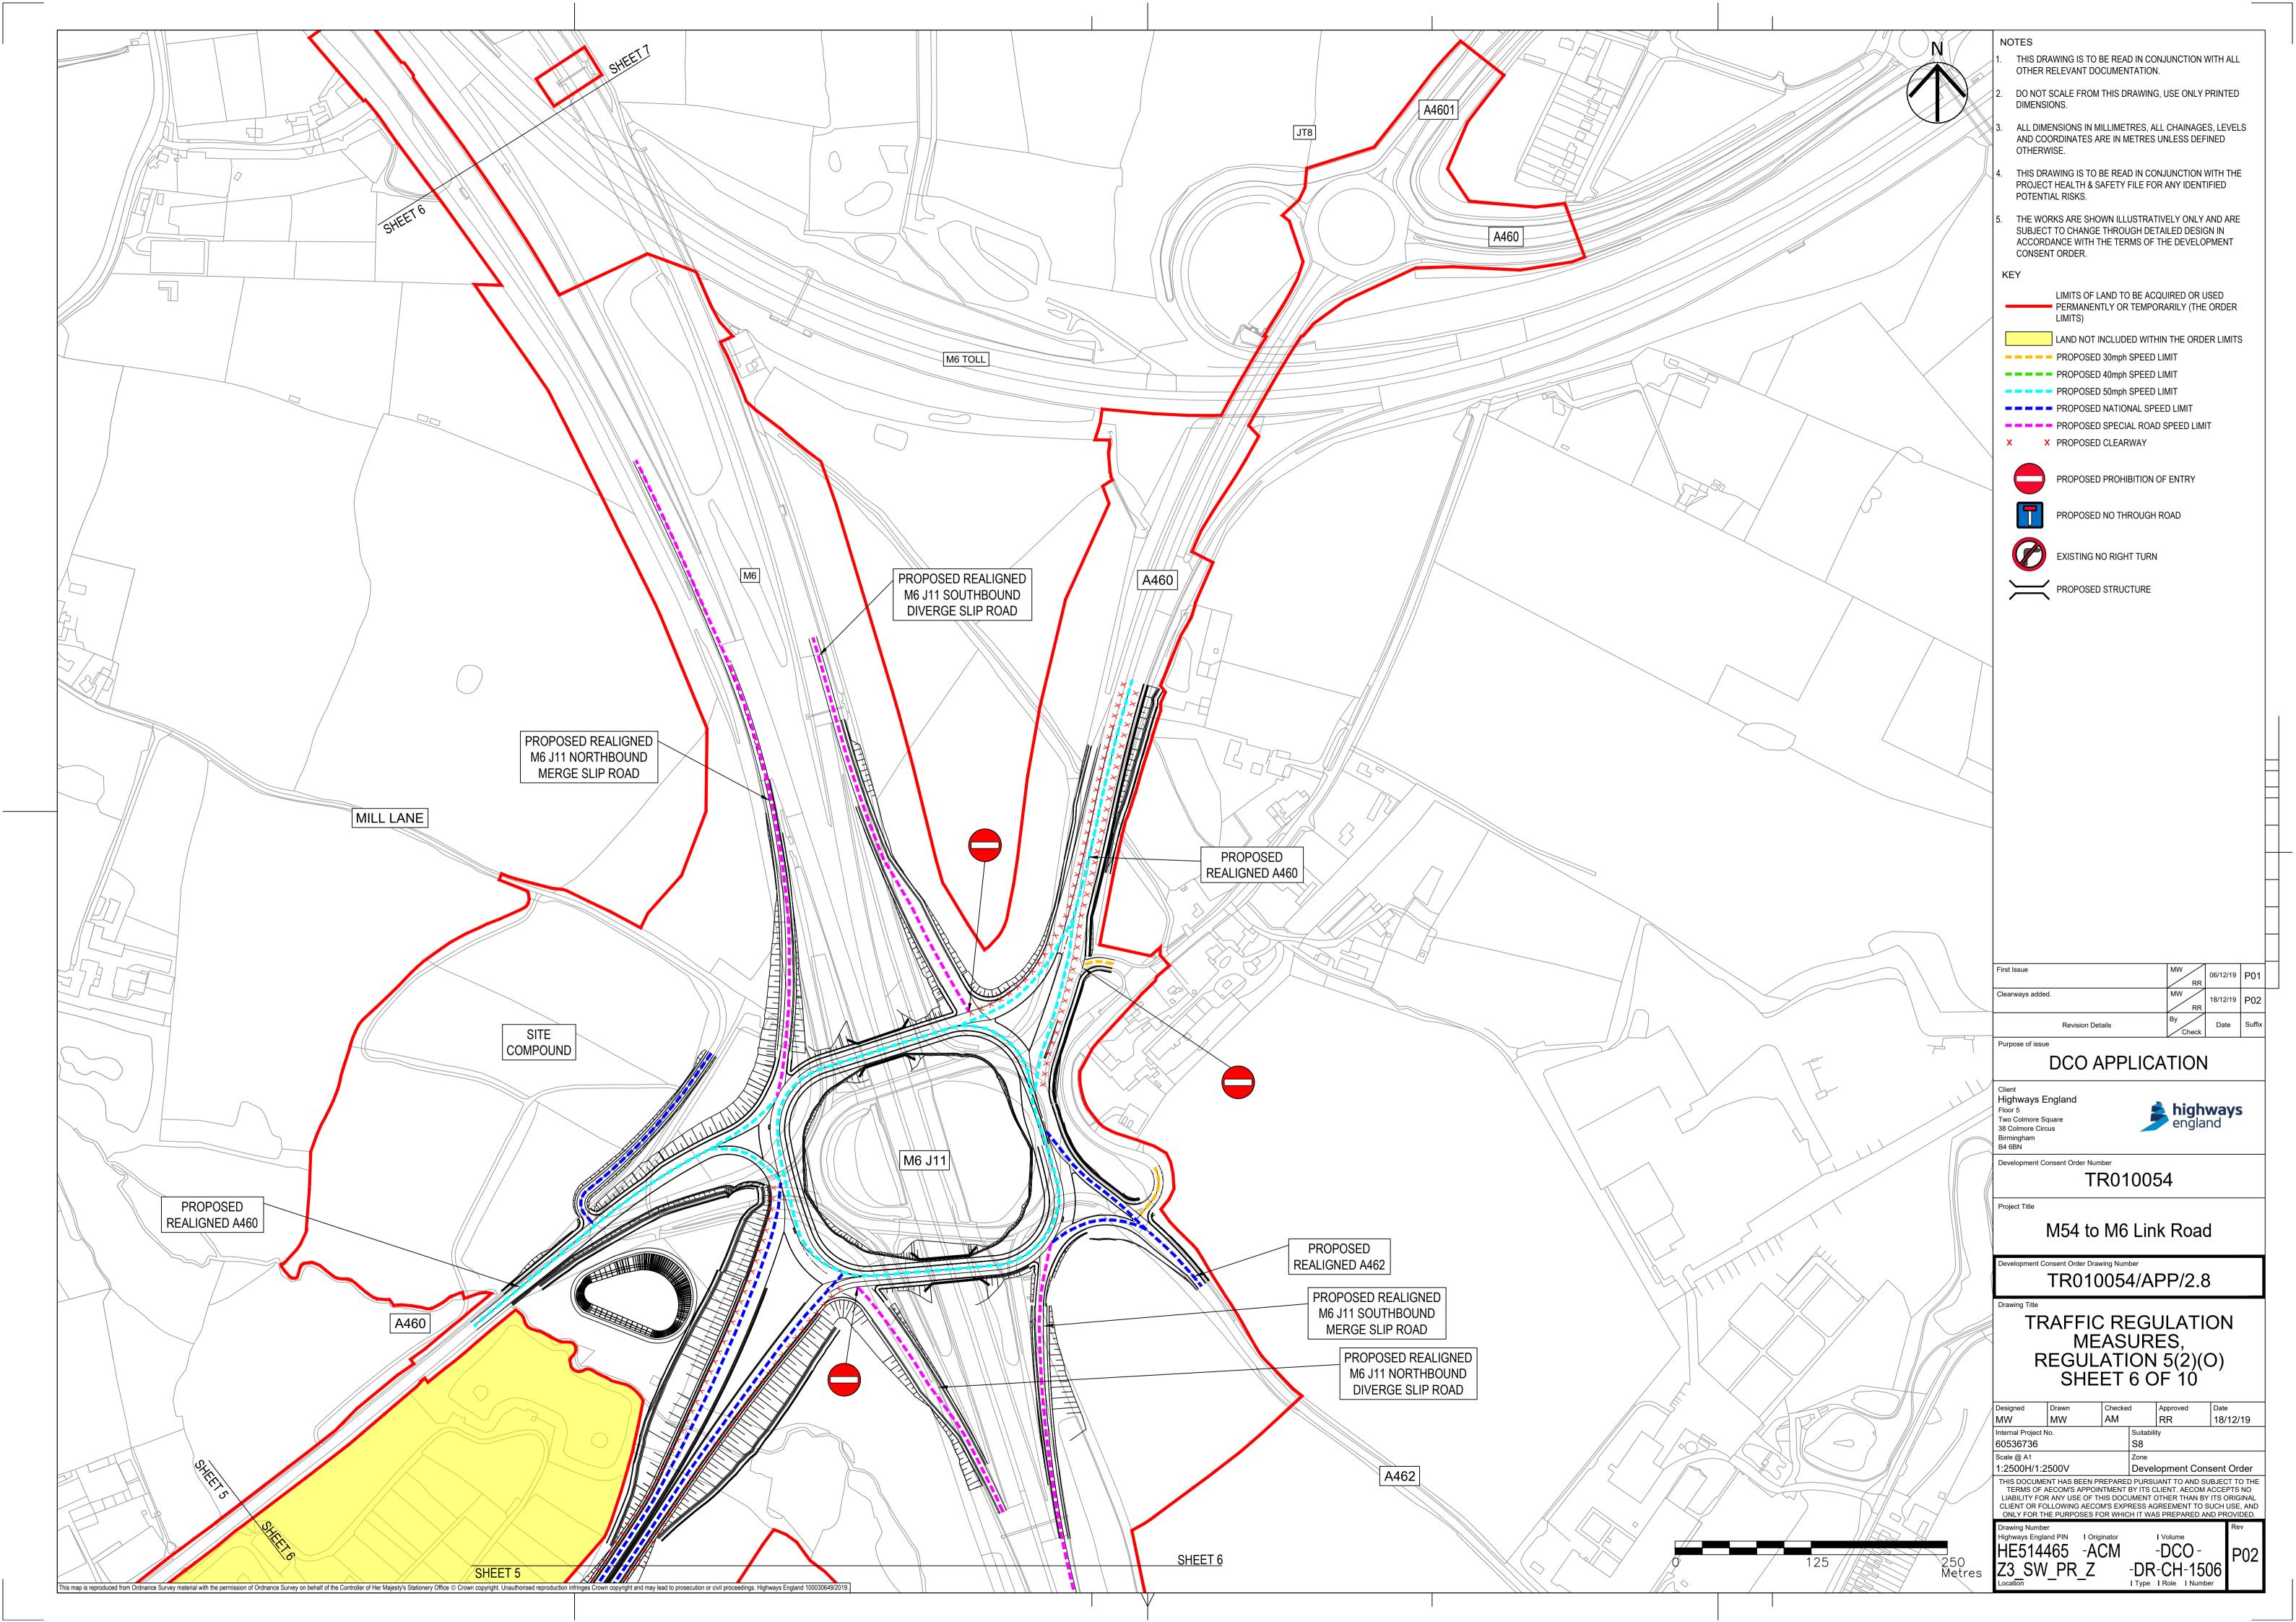

EPARED AND PROVIDED.<br>Drawing Number                                                                                                                                             |
| 125<br>Metres | Highways England PIN 1 Originator 1 Volume<br>HE514465 -ACM -DCO -<br>Z1_SW_PR_Z -DR-CH-1502<br>I Type 1 Role 1 Number P02                                                                                                                                                                    |
|               |                                                                                                                                                                                                                                                                                               |











| N                 | NOTES<br>1. THIS DRAWING IS TO BE READ IN CONJUNCTION WITH ALL<br>OTHER RELEVANT DOCUMENTATION.                                                                                                                                                                      |
|-------------------|----------------------------------------------------------------------------------------------------------------------------------------------------------------------------------------------------------------------------------------------------------------------|
|                   | 2. DO NOT SCALE FROM THIS DRAWING, USE ONLY PRINTED DIMENSIONS.