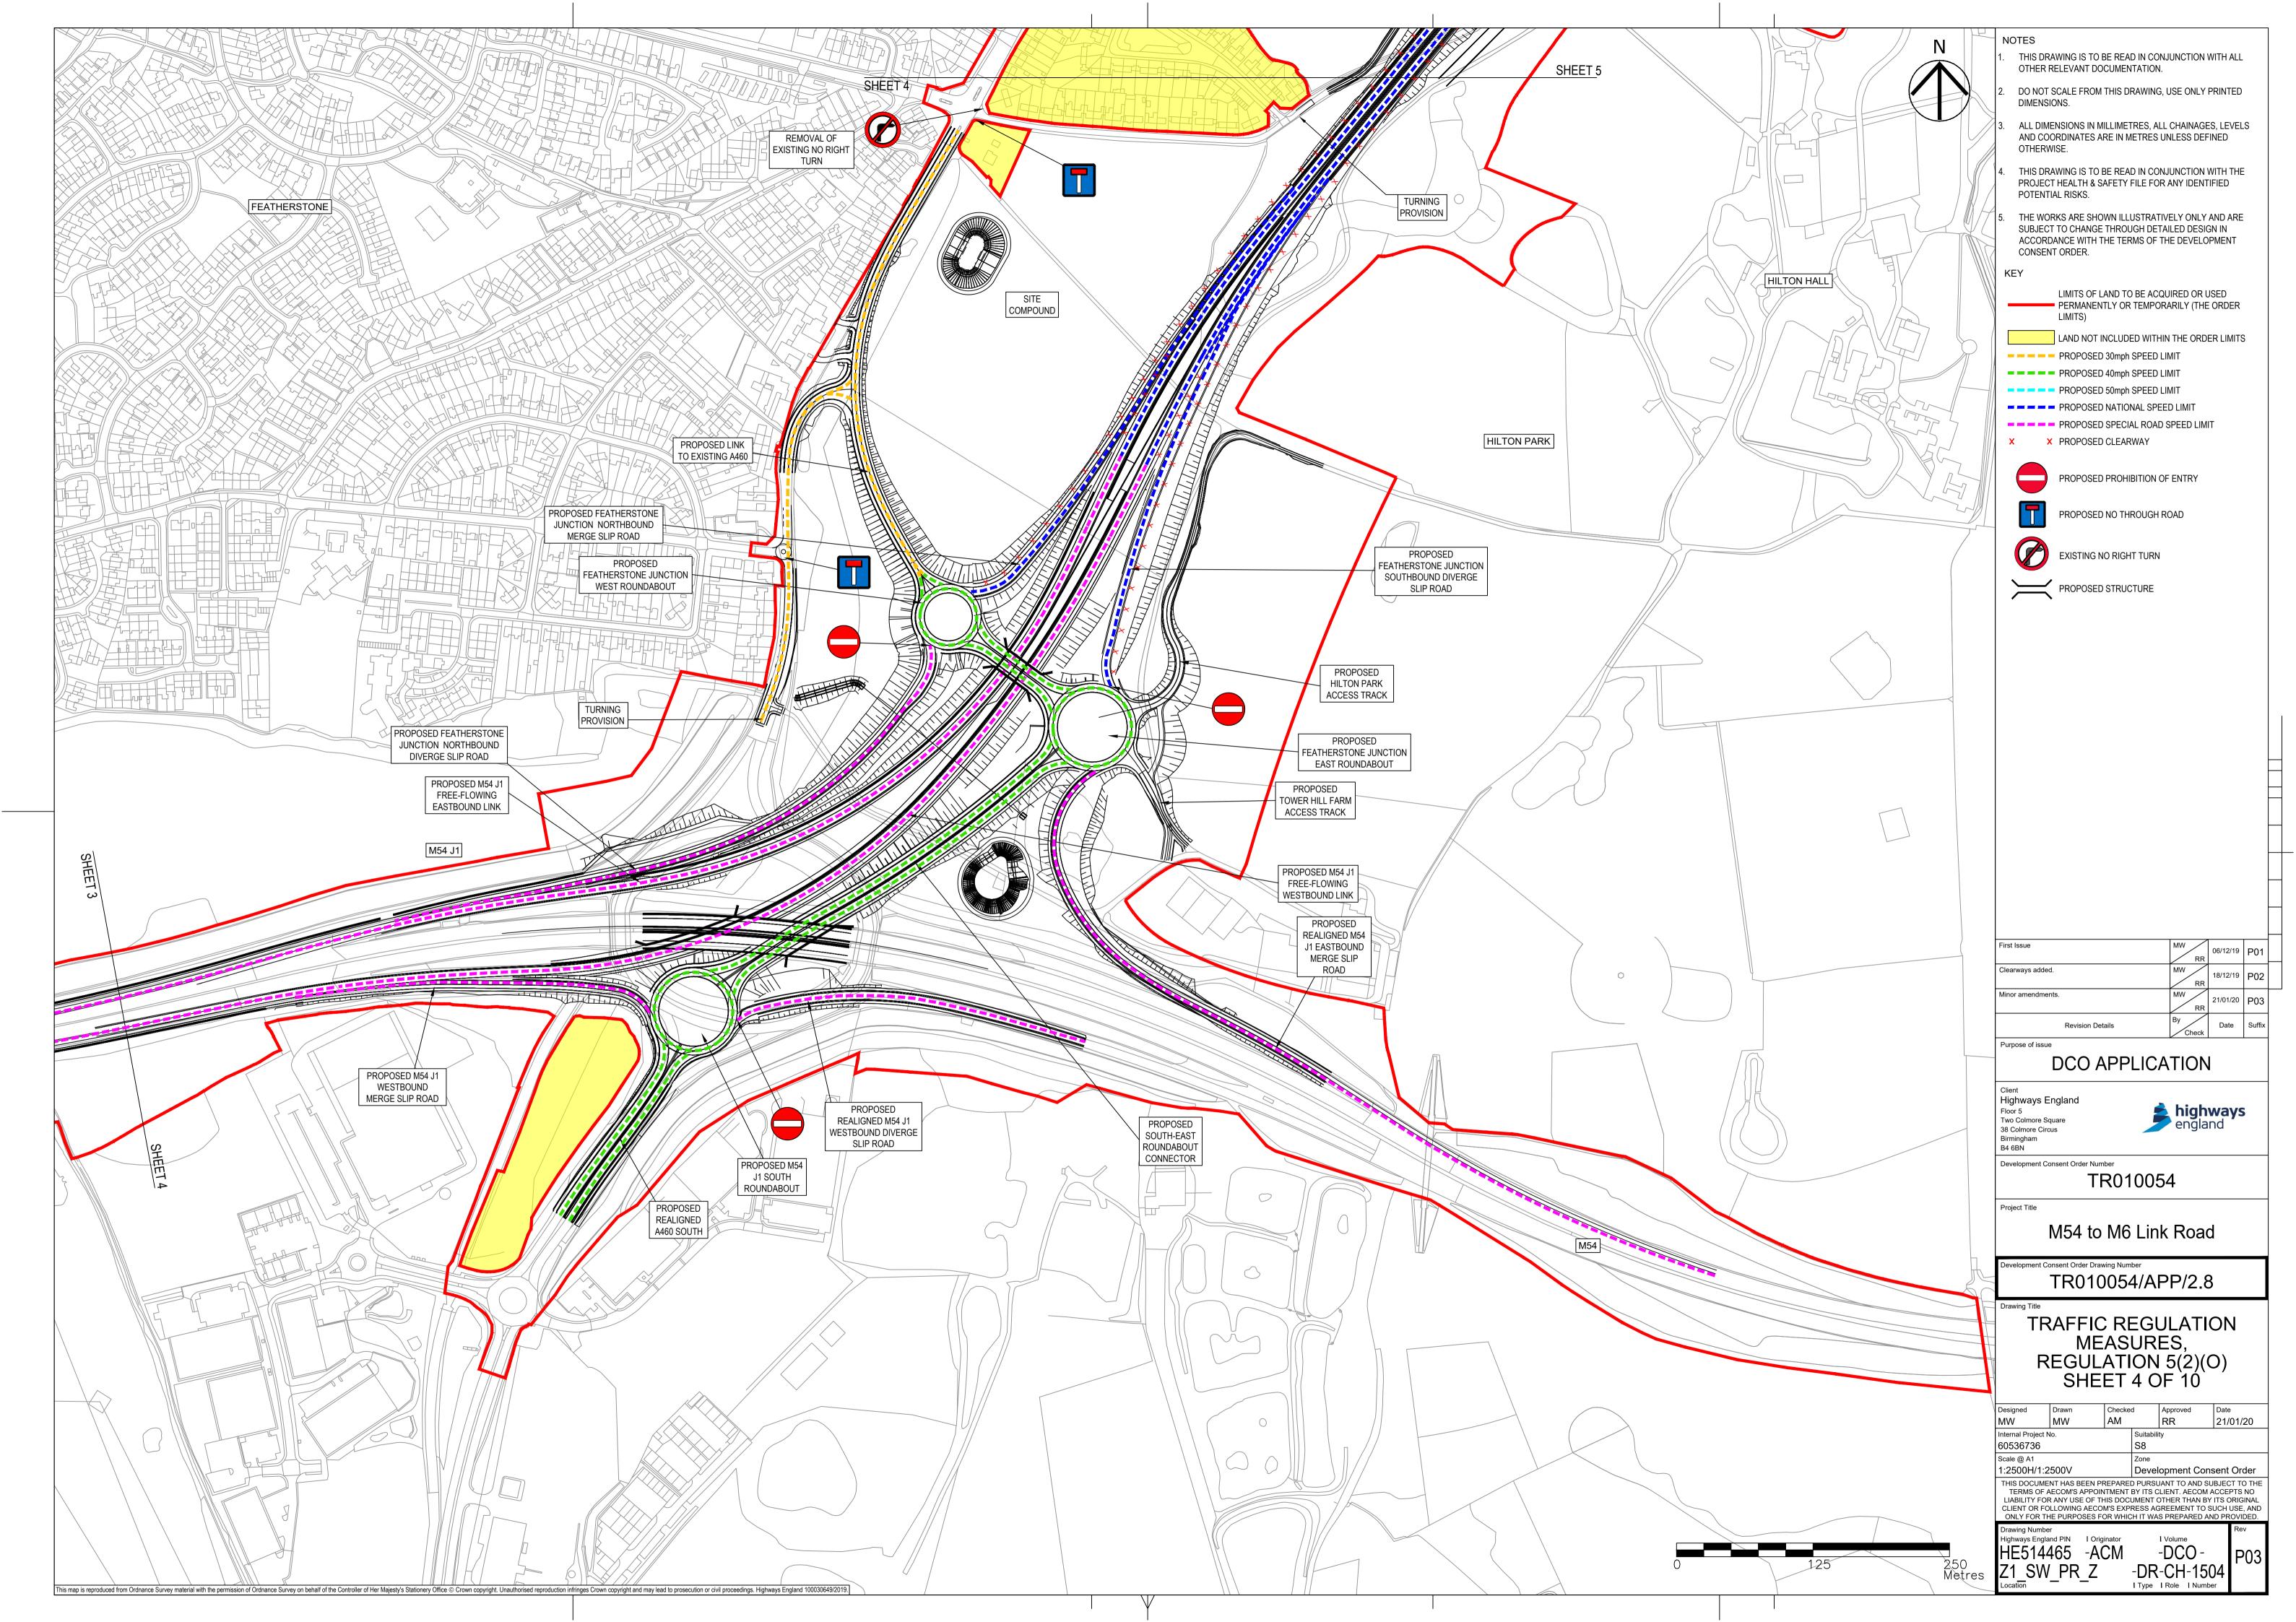

S PREPARED AND PROVIDED.<br>Drawing Number                                                                                                                                             |
| 125<br>Metres | Highways England PIN 1 Originator 1 Volume<br>HE514465 -ACM -DCO -<br>Z1_SW_PR_Z -DR-CH-1502<br>I Type 1 Role 1 Number P02                                                                                                                                                                    |
|               |                                                                                                                                                                                                                                                                                               |











| N                 | NOTES<br>1. THIS DRAWING IS TO BE READ IN CONJUNCTION WITH ALL<br>OTHER RELEVANT DOCUMENTATION.                                                                                                                                                                      |
|-------------------|----------------------------------------------------------------------------------------------------------------------------------------------------------------------------------------------------------------------------------------------------------------------|
|                   | 2. DO NOT SCALE FROM THIS DRAWING, USE ONLY PRINTED DIMENSIONS.