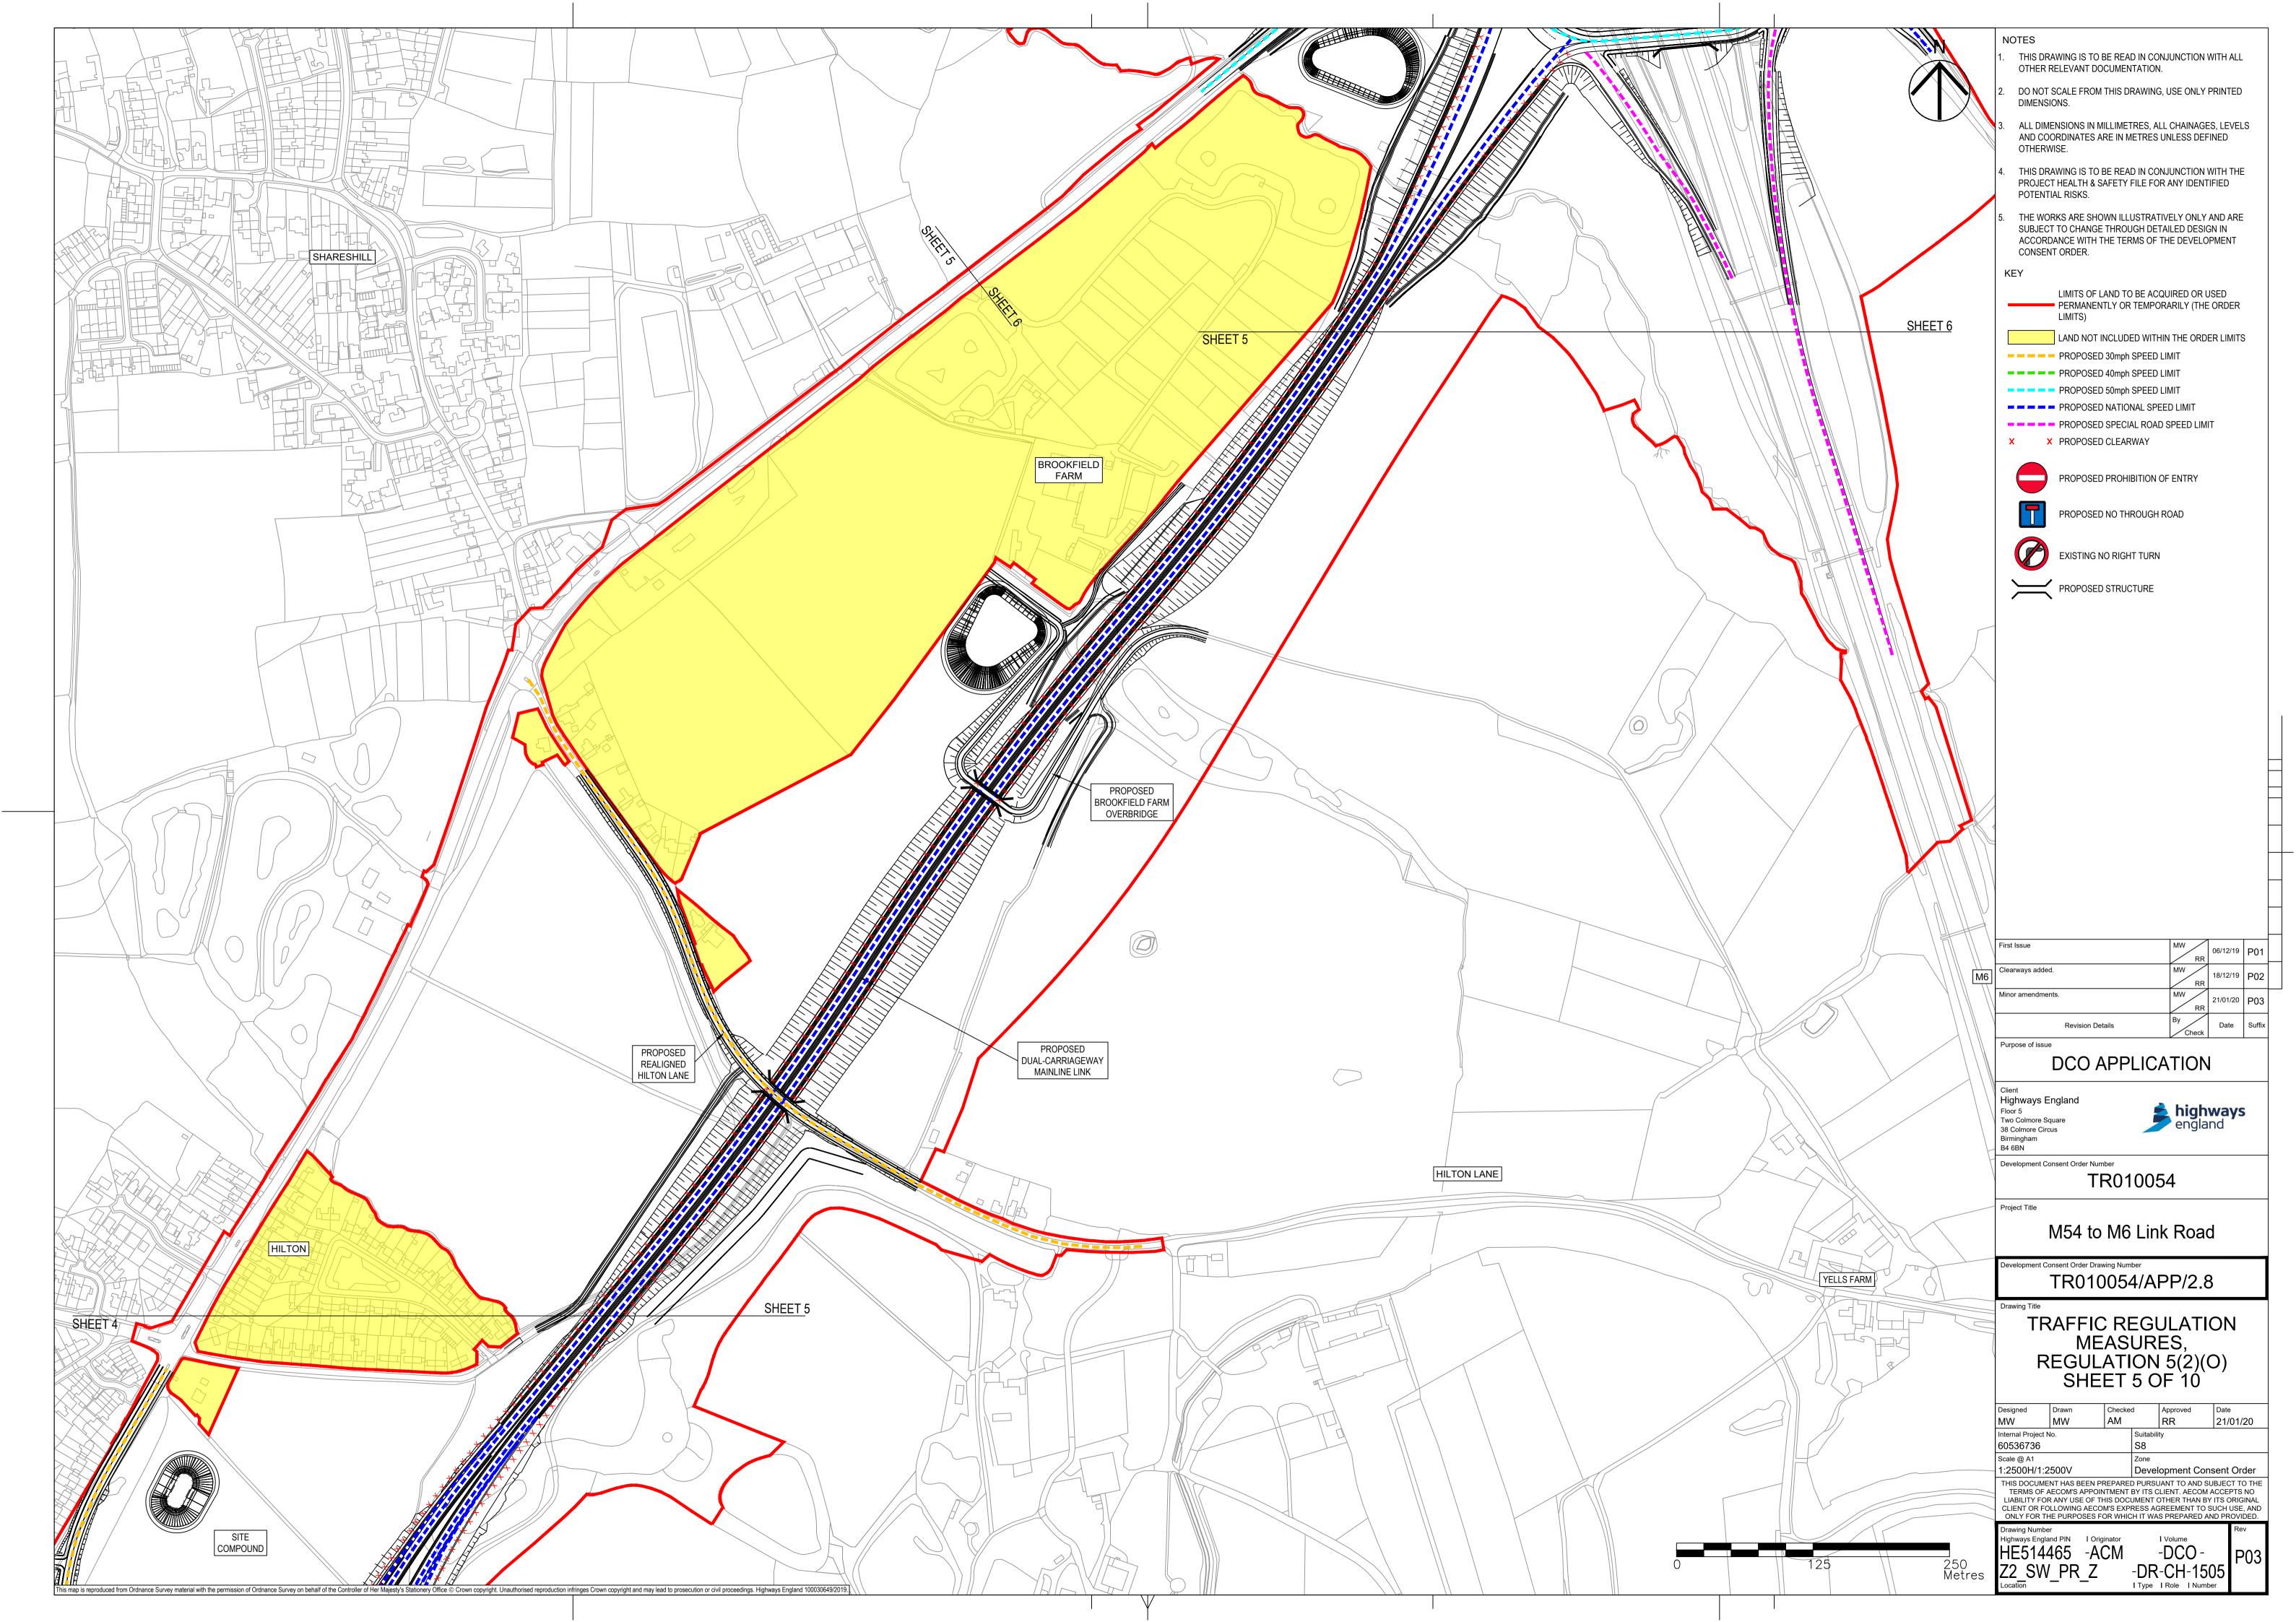

PREPARED AND PROVIDED.<br>Drawing Number                                                                                                                                             |
| 125<br>Metres | Highways England PIN 1 Originator 1 Volume<br>HE514465 -ACM -DCO -<br>Z1_SW_PR_Z -DR-CH-1502<br>I Type 1 Role 1 Number P02                                                                                                                                                                    |
|               |                                                                                                                                                                                                                                                                                               |











| N                 | NOTES<br>1. THIS DRAWING IS TO BE READ IN CONJUNCTION WITH ALL<br>OTHER RELEVANT DOCUMENTATION.                                                                                                                                                                      |
|-------------------|----------------------------------------------------------------------------------------------------------------------------------------------------------------------------------------------------------------------------------------------------------------------|
|                   | 2. DO NOT SCALE FROM THIS DRAWING, USE ONLY PRINTED DIMENSIONS.